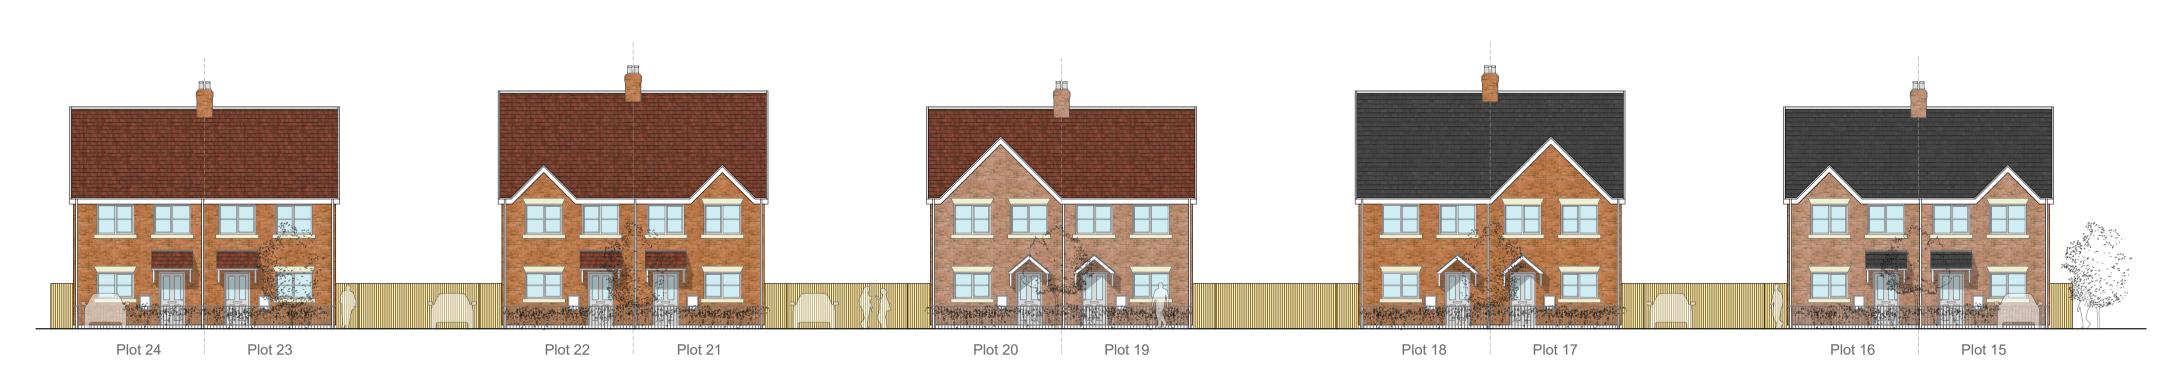

Street Scene Towards North Side of Access Road

Street Scene Towards South Side of Access Road

A New lounge side window added to plot 14.

15.06.22 AAV

rev note date by

178 Birmingham Road
West Bromwich
West Midlands
B70 6QG