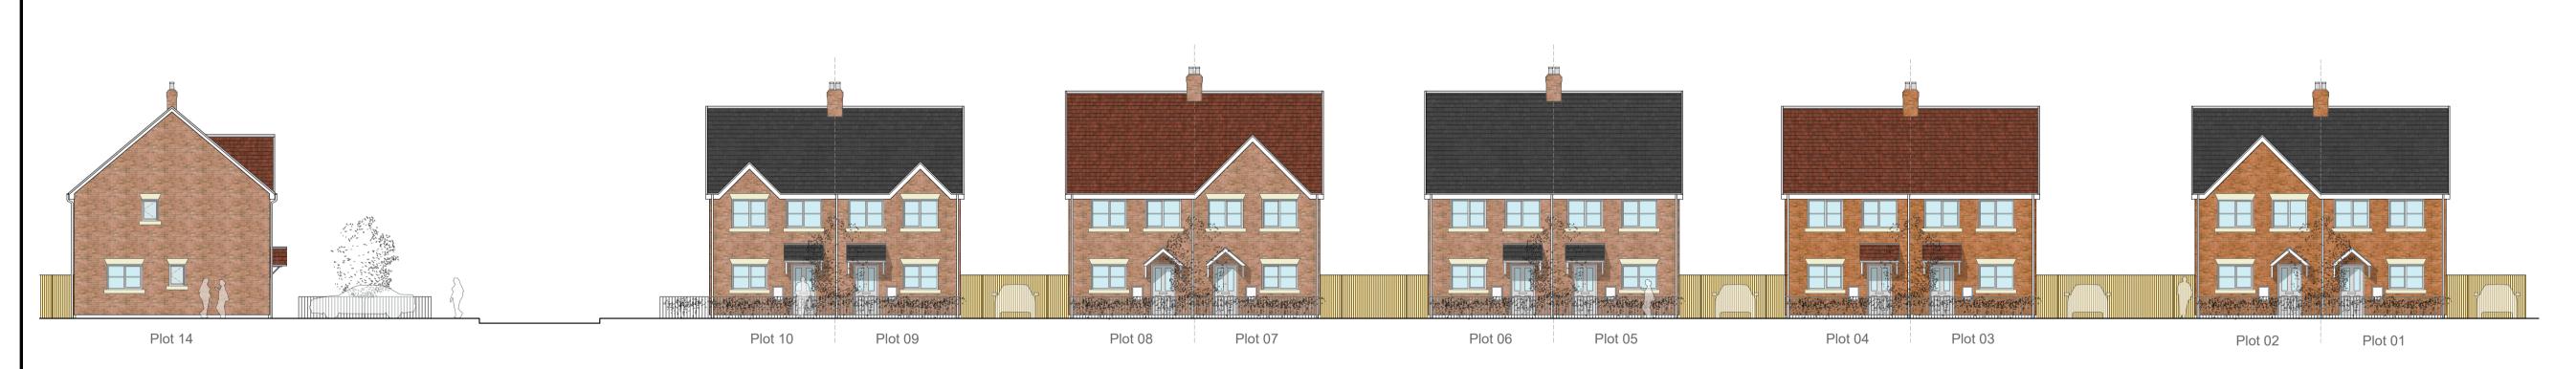

Street Scene Towards North Side of Access Road

Street Scene Towards South Side of Access Road

A New lounge side window added to plot 14.

15.06.22 AAV

rev note date by

178 Birmingham Road
West Bromwich
West Midlands
B70 6QG